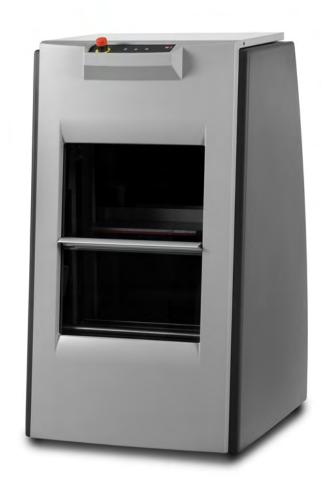

## **Skandex 300 [SK300]**

- Up to 35 kg
- Space saving sliding door
- Preset mixing times
- Easy to use
- Robust & reliable

The SK300 is Fast & Fluid's entry model shaker specifically designed for the Asian market. The shaker complies with Asian regulations, but does not have a CE certification.

With its capacity of up to 35 kg it is suitable for all points of sale with a low to medium volume paint turnover. The design of the SK300 is simple and robust. A manual internal sliding door assures valuable floor space is saved. Preset timers (with values of 30, 60 and 150 seconds) guarantee an easy operation.

The SK300: a rugged and reliable product at an economical price.