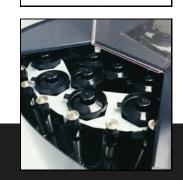

The dispenser is equipped with 12 to 24 molded polymeric easy click canisters of 1.75 and 3.5 liter. Available as bench top or floor model with manual can shelf or adjustable can table. The new improved manual punch and heating set for high viscosity colorants are optional.