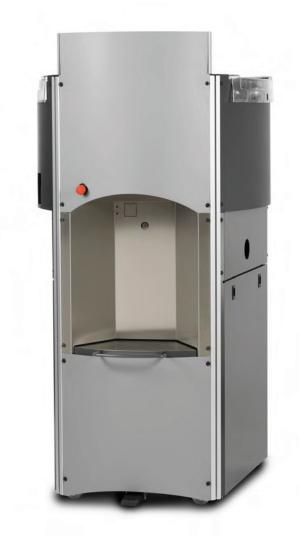

## FAST& FLUID THE TINTING COMPANY Automatic dispenser Tintmaster 280 [TM300 1.1]

- Entry level automatic dispenser
- Up to 24 canisters of 1.75, 2.5 or 3.5 L
- Patented Blendorama pump
- Manual can table or can shelf
- Floor or bench top model
- Angled nozzles® for non VOC

The TM300 dispenser is our entry model for sequential dispensing and especially designed for small to medium retail operations with limited floor space available. It features our well-known piston pump system (50ml/stroke), centralized automatic bottom stirring and a spyglass to see a board message.

The dispenser is equipped with 12 to 24 molded polymeric easy click canisters of 1.75 and 3.5 liter. Available as bench top or floor model with manual can shelf or adjustable can table. The new improved manual punch and heating set for high viscosity colorants are optional.