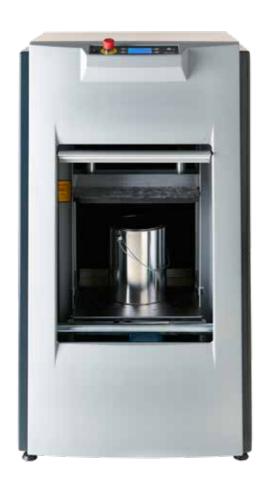

## **SK550 1.1 Shaker**

- Optimized control
- Heavy duty
- Easy operation

## **SK550 1.1 Shaker**

The heavy-duty shaker SK550 1.1 incorporates high-quality components. Its graphic display and easily accessible integrated USB connection make this machine very operator and service friendly.

## **Specifications**

- High/low clamping detection
- Variable speed (slow start)
- Graphical display
- 4 standard preset times
- Customization and bidirectional shaking optional
- Automatic speed limit
- A-brand components
- Service control via diagnostic software
- up to 40 kg; can height 6-45 cm
- HWD 116X72X61 cm